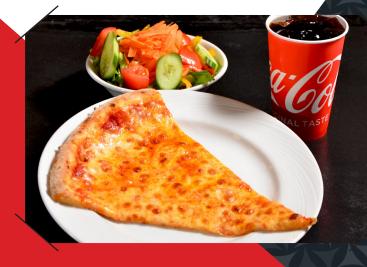

### MAMMA ROSSELLA GROUP MEAL SELECTION

Spaghetti Pasta with Tomato Sauce and served with Mixed Salad

Choice of Pizza Slice with Mixed Salad

## MEAL INCLUDES CHOICE OF SOFT DRINK OR WATER

Mamma Rossella is located beside Speed of Magic on the way to Fiorano GT Challenge.