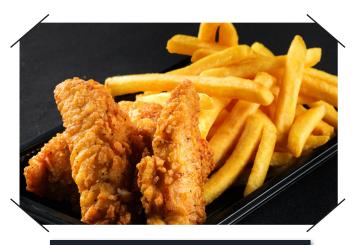

#### **GROUP MEAL SELECTION**

Chicken Tenders Meal

Chicken Burger Meal

Vegetable Burger Meal

MEAL INCLUDES CHOICE OF SOFT DRINK OR WATER