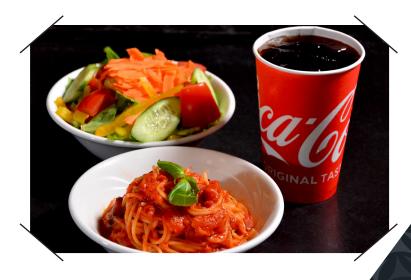

### MAMMA ROSSELLA GROUP MEAL SELECTION

Spaghetti Pasta with Tomato Sauce and served with Mixed Salad

Choice of Pizza Slice with Mixed Salad

## MEAL INCLUDES CHOICE OF SOFT DRINK OR WATER

Mamma Rossella is located beside Speed of Magic on the way to Fiorano GT Challenge.