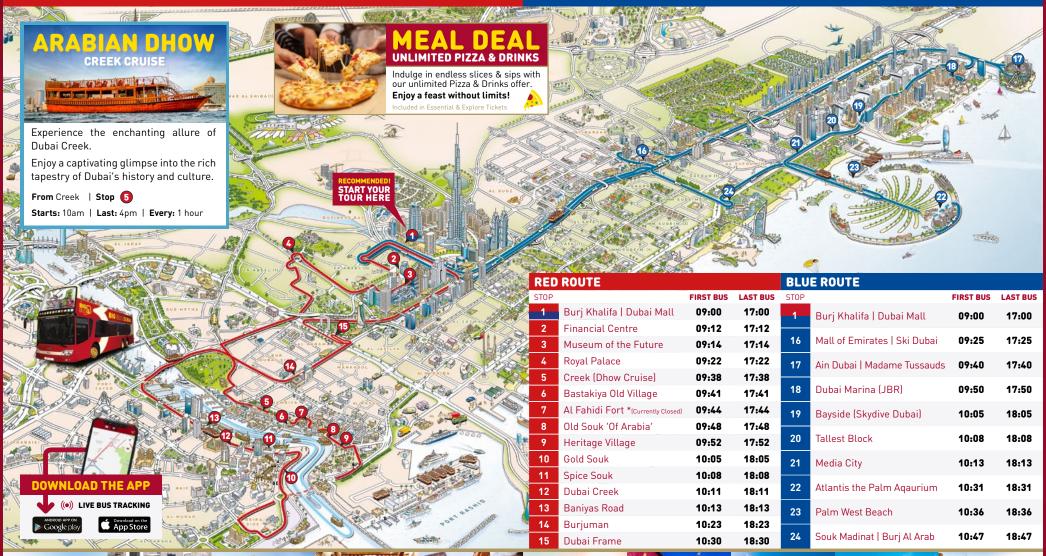

# HOP-ON DISCOVER **EXPLORE**

Operating hours from 9.00 - 18.45 | Tour ends at Burj Khalifa | Dubai Mall

#### **BLUE ROUTE | DURATION 2 HRS 15 MINS**

Operating hours from 9.00 - 19.30 | Tour ends at Burj Khalifa | Dubai Mall