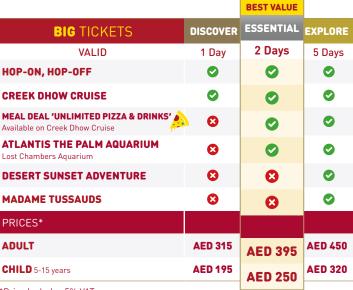

#### **DISCOVER**

Hop on to discover Dubai then hop off to explore more.

INCLUDED

ADULT CHILD

1 Day

### **ESSENTIAL TICKET**

The essential Big Bus Experience Our best value ticket!

#### **INCLUDED**

- Hop-on, Hop-off
- Creek Arabian Dhow Cruise
- Atlantis the Palm Aquarium
- MEAL DEAL Unlimited Pizza & Drinks

AED AED